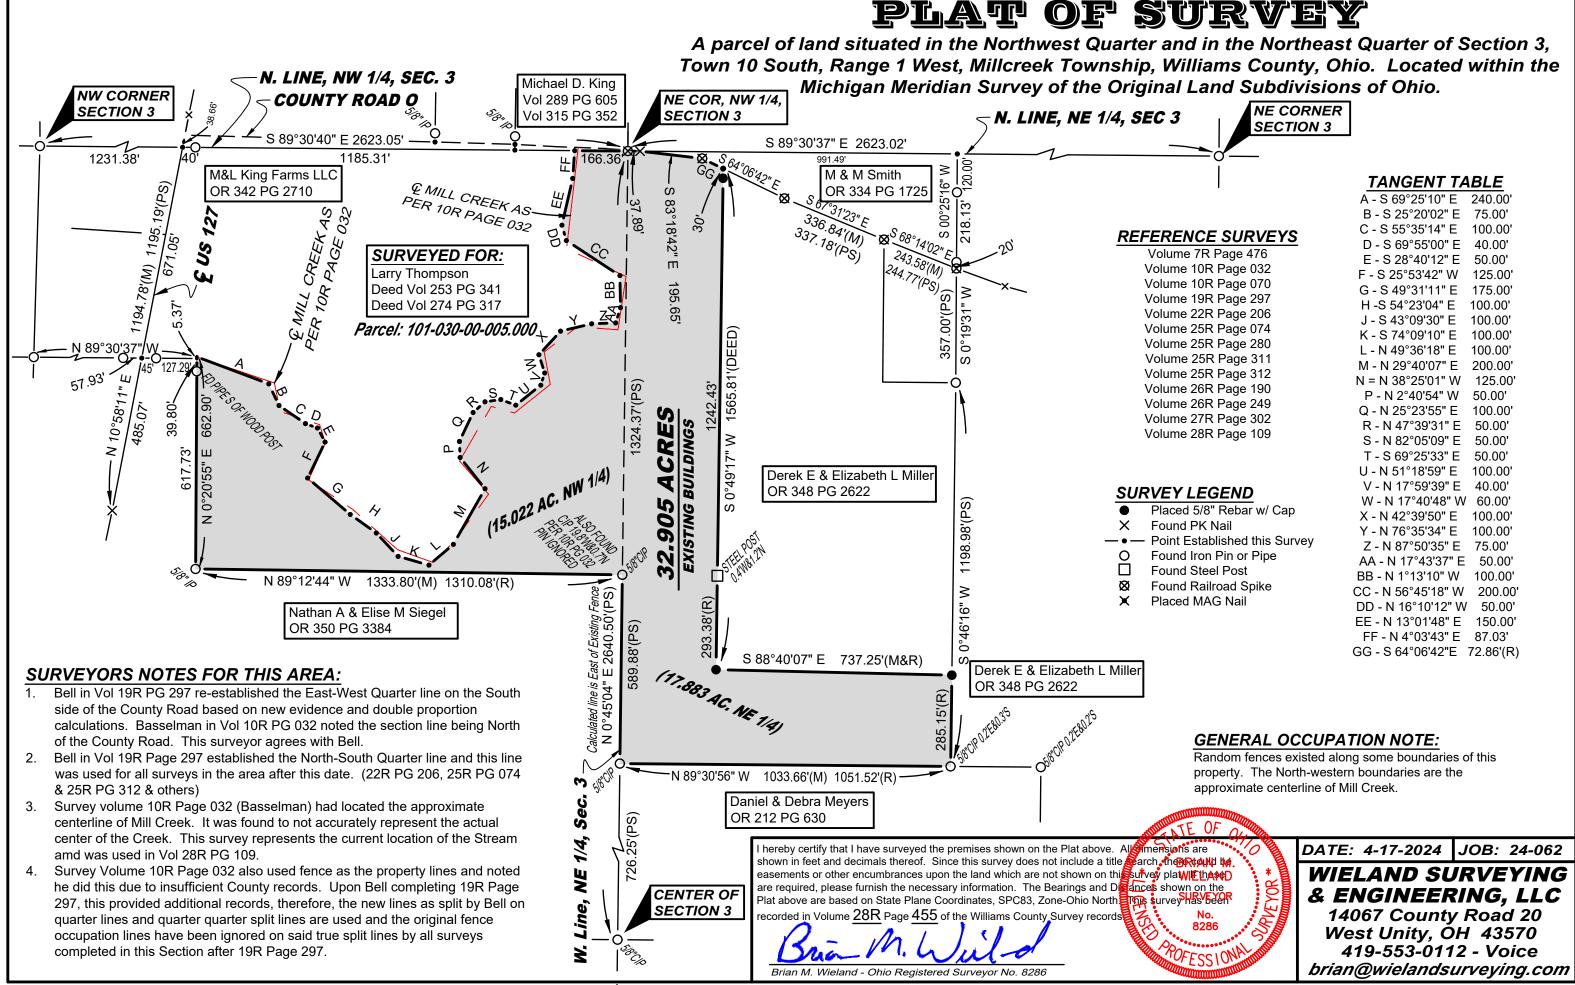

| A - S 69°25'10" E  | 240.00'   |
|--------------------|-----------|
| B - S 25°20'02" E  | 75.00'    |
| C - S 55°35'14" E  | 100.00'   |
| D - S 69°55'00" E  | 40.00'    |
| E - S 28°40'12" E  | 50.00'    |
| F - S 25°53'42" W  | 125.00'   |
| G - S 49°31'11" E  | 175.00'   |
| H -S 54°23'04" E   | 100.00'   |
| J - S 43°09'30" E  | 100.00'   |
| K - S 74°09'10" E  | 100.00'   |
| L - N 49°36'18" E  | 100.00'   |
| M - N 29°40'07" E  | 200.00'   |
| N = N 38°25'01" W  | 125.00'   |
| P - N 2°40'54" W   | 50.00'    |
| Q - N 25°23'55" E  | 100.00'   |
| R - N 47°39'31" E  | 50.00'    |
| S - N 82°05'09" E  | 50.00'    |
| T - S 69°25'33" E  | 50.00'    |
| U - N 51°18'59" E  | 100.00'   |
| V - N 17°59'39" E  | 40.00'    |
| W - N 17°40'48" W  | 60.00'    |
| X - N 42°39'50" E  | 100.00'   |
| Y - N 76°35'34" E  | 100.00'   |
| Z - N 87°50'35" E  | 75.00'    |
| AA - N 17°43'37" E | 50.00'    |
| BB - N 1°13'10" W  | 100.00'   |
| CC - N 56°45'18" W | 200.00'   |
| DD - N 16°10'12" W | 50.00'    |
| EE - N 13°01'48" E | 150.00'   |
| FF - N 4°03'43" E  | 87.03'    |
| GG - S 64°06'42"E  | 72.86'(R) |
|                    |           |